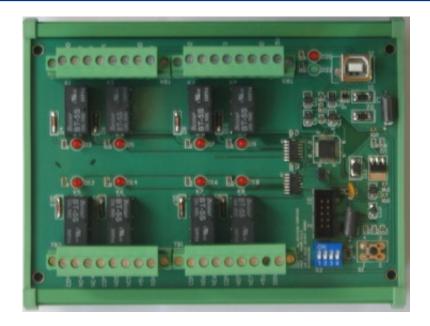

## **USB 8 Relay Output Board**

**Product Code:** 

AUSB8RELAY USB 8 RELAY OUTPUT BOARD

Bus: USB 2.0 / RS-232/422/485

**Description:** 8 relay output channels

8 DPDT-Relays - 2 x COM/NO/NC

Max switching current: 1A

Max contact rating for relay: 220V AC / 150V DC

8 LED correspond to output ports activation status.

#### Features:

For direct DIN-Rail mounting Also as board without DIN Rail adapter available

High Speed 8051  $\mu$ C Core USB 2.0 Function Controller Support USB ID 0~14 SET

Support RS-232/422/485 Communicate Power from external DC+5V 1A ( ≥ 1A)

Connection:

Easily exchangeable connections and easily replaceable terminal blocks.