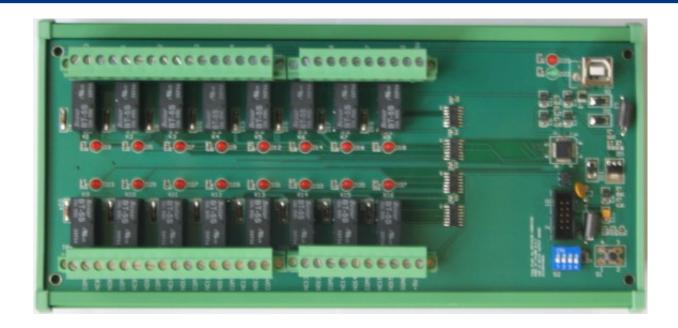

## **USB 16 Relay Output Board**

**Product Code:** 

AUSB16RELAY USB 16 RELAY OUTPUT BOARD

Bus: USB 2.0 / RS-232/422/485

**Description:** 16 relay output channels

16 DPDT-Relays - 2 x COM/NO/NC

Max switching current: 1A

Max contact rating for relay: 220V AC / 150V DC

16 LED correspond to output ports activation status.

Easily exchangeable connections and easily replaceable terminal blocks.

#### Features:

For direct DIN-Rail mounting Also as board without DIN Rail adapter available

High Speed 8051  $\mu$ C Core USB 2.0 Function Controller Support USB ID 0~14 SET

Support RS-232/422/485 Communicate Power from external DC+5V 1A ( ≥ 1A)