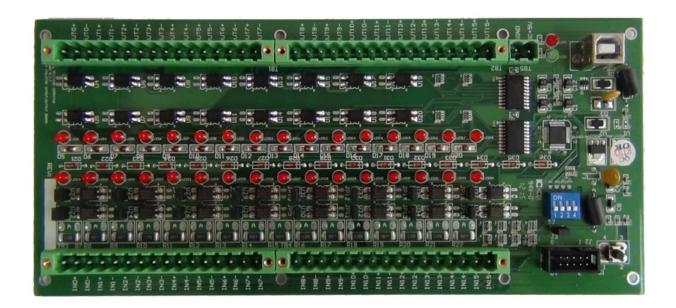

# USB 16 opto-isolator input/Solidstate relay output Board

Product Code: AUSB16PHOTO/SSR

Bus: USB 2.0

**Description:** Support 16 opto-isolator input channels

16 solid-state relay output channels

Input max. load is 30V

By jumper, you can select two range of voltage 0 - 4.5V off and 6V - 20V on. (0 - 20V) 0 - 16.5V off and 18 - 30V on (0 - 30V)

PC817 photocoupler chips. 5000V isolation voltage.

KAQY212HA SSR

Output break down voltage: +-60V Continuous load current: +-400mA

32 LED correspond to I/O ports activation status.

Easily exchangeable connections and easily replaceable terminal blocks.

#### Features:

For direct DIN-Rail mounting Also as board without DIN Rail adapter available

POWER from External DC+12V 1.5A (≥ 1.5A)