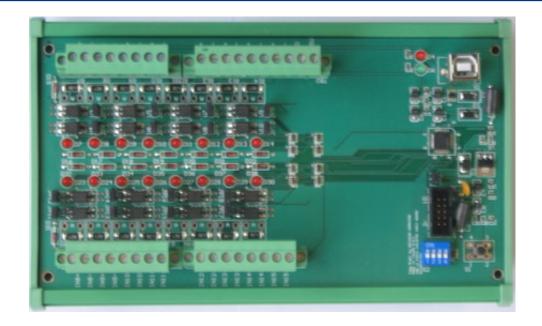

## **USB 16 Photo-Iso Input Board**

**Product Code:** 

AUSB16PHOTO USB 16 PHOTO ISO. INPUT BOARD

Bus: USB 2.0 / RS-232/422/485

**Description:** 16 photo coupler input channels

Input maximum load voltage is 30V By jumper, you can select two range of voltage 0 - 4.5V off and 6V - 20V on. (0 - 20V) 0 - 16.5V off and 18 - 30V on (0 - 30V)

PC817 photo coupler chips. 5000V isolation voltage.

16 LED correspond to input ports activation status.

Connection:

Easily exchangeable connections and easily replaceable terminal blocks.

#### Features:

For direct DIN-Rail mounting Also as board without DIN Rail adapter available

High Speed 8051  $\mu$ C Core USB 2.0 Function Controller Support USB ID 0~14 SET

Support RS-232/422/485 Communicate POWER from External DC+12V 1.5A (≥1.5A)